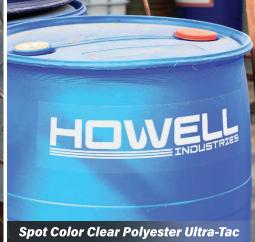

Whether you need spot color or full-color graphics, Super-Tac and Ultra-Tac Decals tackle challenging surfaces with confidence. Super-Tac features an aggressive adhesive designed for slightly rough or blemished surfaces like dumpsters, storage containers, and steel drums. Ultra-Tac offers even higher initial tack and a stronger bond for the most demanding applications, such as powder-coated surfaces and certain plastics. Ideal for construction, manufacturing, outdoor sports, and service industries, these decals deliver durability where it matters most.

## **Product Information:**

- Outdoor durable
- Spot color or 4CP printing
- White vinyl or clear polyester material (white only for 4CP)
- Testing encouraged for difficult applications
- Optional overlamination protects against abrasion, solvents, oil, gasoline, and some acids