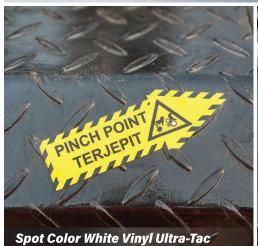

Whether you need spot color or full-color graphics, Super-Tac and Ultra-Tac Decals tackle challenging surfaces with confidence. Super-Tac features an aggressive adhesive designed for slightly rough or blemished surfaces like dumpsters, storage containers, and steel drums. Ultra-Tac offers even higher initial tack and a stronger bond for the most demanding applications, such as powder-coated surfaces and certain plastics. Ideal for construction, manufacturing, outdoor sports, and service industries, these decals deliver durability where it matters most.