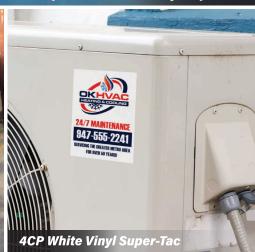

Whether you need spot color or full-color graphics, Super-Tac and Ultra-Tac Decals tackle challenging surfaces with confidence. Super-Tac features an aggressive adhesive designed for slightly rough or blemished surfaces like dumpsters, storage containers, and steel drums. Ultra-Tac offers even higher initial tack and a stronger bond for the most demanding applications, such as powder-coated surfaces and certain plastics. Ideal for construction, manufacturing, outdoor sports, and service industries, these decals deliver durability where it matters most.

## **Product Information:**

- Outdoor durable
- Spot color or 4CP printing
- White vinyl or clear polyester material (white only for 4CP)
- Testing encouraged for difficult applications
- Optional overlamination protects against abrasion, solvents, oil, gasoline, and some acids