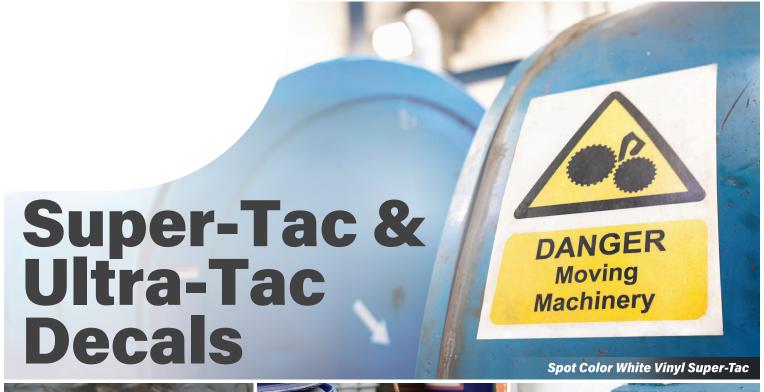

Whether you need spot color or full-color graphics, Super-Tac and Ultra-Tac Decals tackle challenging surfaces with confidence. Super-Tac features an aggressive adhesive designed for slightly rough or blemished surfaces like dumpsters, storage containers, and steel drums. Ultra-Tac offers even higher initial tack and a stronger bond for the most demanding applications, such as powder-coated surfaces and certain plastics. Ideal for construction, manufacturing, outdoor sports, and service industries, these decals deliver durability where it matters most.