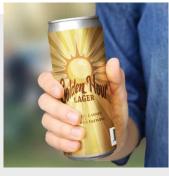

### **Drink 'N Peel Labels**

- Unique multilayered construction allows consumers to peel a promotional sticker out of the can label.
- Consider outlining the sticker portion or including an arrow and instructions to peel next to the sticker.
- · Matte overlaminated for a pen-receptive surface.