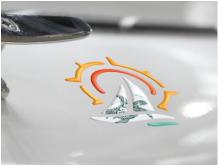

### **Domed Pro-Cut Decals**

- Printed and coated with a clear polyurethane that creates a raised dome over each decal.
- A clear pre-mask material keeps each element in place for easy installation.
- Perfect for windows, vehicles, or smooth hard surfaces.