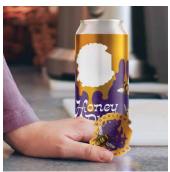

### **Drink 'N Peel Labels**

- Unique multilayered construction allows consumers to peel a promotional sticker out of the can label.
- Consider outlining the sticker portion or including an arrow and instructions to peel next to the sticker.
- · Matte overlaminated for a pen-receptive surface.