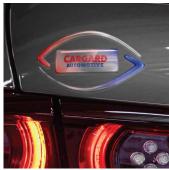

### **Domed Pro-Cut Decals**

- Printed and coated with a clear polyurethane that creates a raised dome over each decal.
- A clear pre-mask material keeps each element in place for easy installation.
- Perfect for windows, vehicles, or smooth hard surfaces.