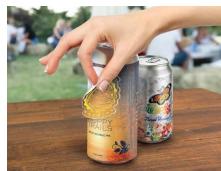

## Silver BOPP Roll Labels

- Create radiant prime labels with crisp 4-color process printing.
- Printed on durable, waterproof Silver BOPP material.
- Offers a captivating silver sheen that creates stunning metallic effects.