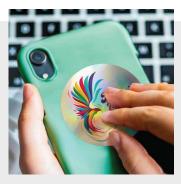

## **Holographic Decals**

- The holographic material is a seamless rainbow pattern.
- Captivating prismatic stickers printed in 4-color process plus white ink (if desired).
- Holographic Decals are gloss overlaminated and intended for indoor use only.