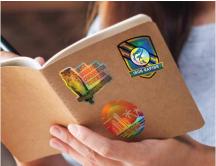

### **Domed Pro-Cut Decals**

- Printed and coated with a clear polyurethane that creates a raised dome over each decal.
- A clear pre-mask material keeps each element in place for easy installation.
- Perfect for windows, vehicles, or smooth hard surfaces.