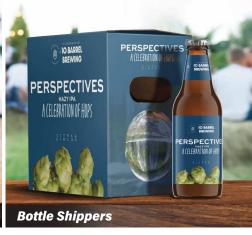

Many consumers make beverage purchasing decisions in a split-second. Entice consumers to buy with eye-catching beverage packaging printed in high definition that jumps off the store shelves. Use full-color graphics to tell the brand story, describe the beverage, add product specifications, a pack size UPC code, and any required government warnings. Choose from a variety of multipack can cartons or corrugated bottle carriers and shippers. The recyclable wet strength materials will meet the demands of cold and wet environments (like coolers and freezers).