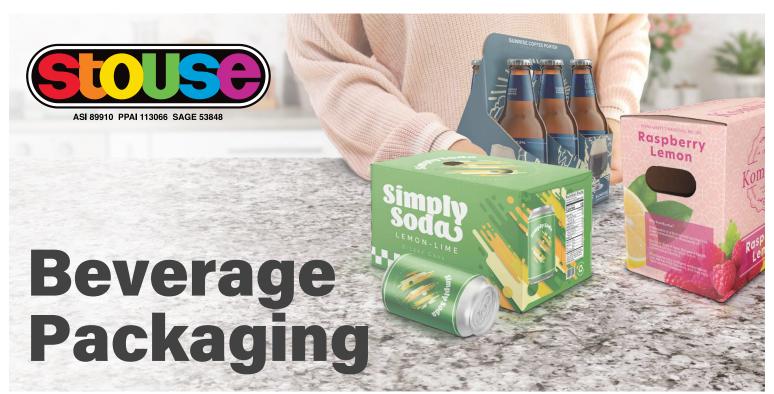

Many consumers make beverage purchasing decisions in a split-second. Entice consumers to buy with eye-catching beverage packaging printed in high definition that jumps off the store shelves. Use full-color graphics to tell the brand story, describe the beverage, add product specifications, a pack size UPC code, and any required government warnings. Choose from a variety of multipack can cartons or corrugated bottle carriers and shippers. The recyclable wet strength materials will meet the demands of cold and wet environments (like coolers and freezers).