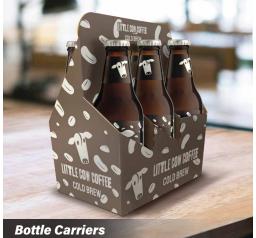

Many consumers make beverage purchasing decisions in a split-second. Entice consumers to buy with eye-catching beverage packaging printed in high definition that jumps off the store shelves. Use full-color graphics to tell the brand story, describe the beverage, add product specifications, a pack size UPC code, and any required government warnings. Choose from a variety of multipack can cartons or corrugated bottle carriers and shippers. The recyclable wet strength materials will meet the demands of cold and wet environments (like coolers and freezers).