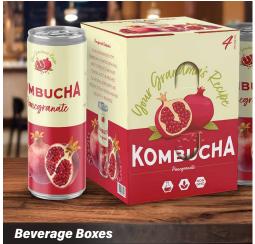

Many consumers make beverage purchasing decisions in a split-second. Entice consumers to buy with eye-catching beverage packaging printed in high definition that jumps off the store shelves. Use full-color graphics to tell the brand story, describe the beverage, add product specifications, a pack size UPC code, and any required government warnings. Choose from a variety of multipack can cartons or corrugated bottle carriers and shippers. The recyclable wet strength materials will meet the demands of cold and wet environments (like coolers and freezers).