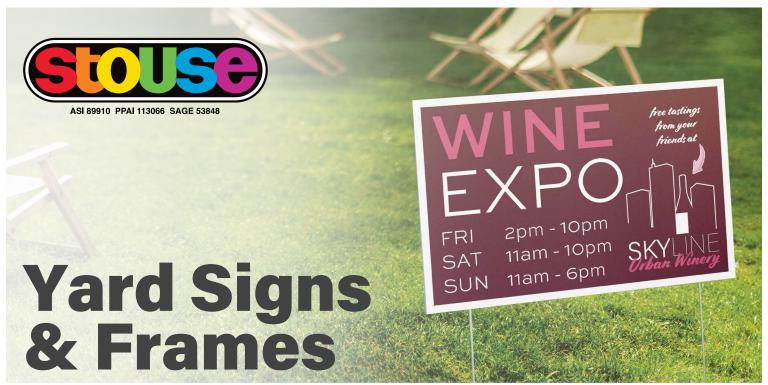

Yard Signs are printed and folded with a glued edge to achieve the finished size. These signs are supplied on weather-resistant poster board and are easy to assemble. Simply slide the sign over the frame and, while holding the edges, insert the frame into the ground. Draw attention to any message by ordering affordable yard signs for restaurants, political campaigns, healthcare messaging, outdoor events, and more. Choose from two popular sizes for an easy signage solution!

- Easy to assemble simply slide the poster over the frame
- Edges are pre-glued for a clean finish
- Frames are included in the price

## Available in two sizes

22" x 14" Finished Size

No. 271

26" x 16" Finished Size

No. 272