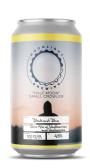

### **Can & Crowler Labels**

- Matte overlaminated white BOPP provides a waterproof, pen-receptive surface
- High-definition digital 4-color process suitible for fine detail
- Available in 5 popular sizes