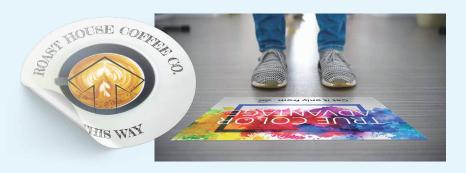

## **More Floor Decal Choices**

- Smooth Surface Floor Decals adhere to tile, linoleum, and smooth finish concrete floors
- Concrete Floor Decals have a permanent adhesive and are recommended for short term use (suitable for industrial warehouse applications)
- · Carpet Floor Decals adhere to low pile styles