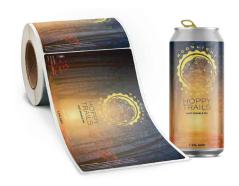

### **Can & Crowler Labels**

- Matte overlaminated white BOPP provides a waterproof, pen-receptive surface
- High-definition digital 4-color process suitible for fine detail
- Available in 5 popular sizes