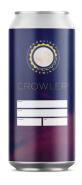

### **Can & Crowler Labels**

- Matte overlaminated white BOPP provides a waterproof, pen-receptive surface
- High-definition digital 4-color process suitible for fine detail
- Available in 5 popular sizes