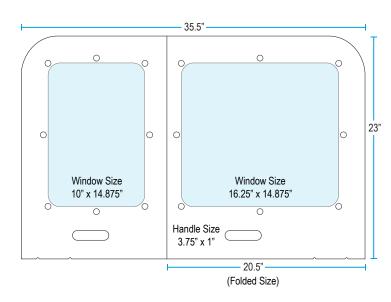

## **Features**:

Printing: Choose from blank or 4CP printed on one side

Assembled Size:  $20.5'' L \times 15'' W \times 23'' H$ Folded Size:  $20.5'' L \times 0.5'' W \times 23'' H$ 

Weight: Less than 1 pound

Production Time: Approximately 3 working days for blank and 5

working days for printed

Visibility: High-quality optical windows on both sides

**Assembly:** Sets up in seconds – simply slide the sign holders on at the notched areas, unfold, and stand up on a flat surface