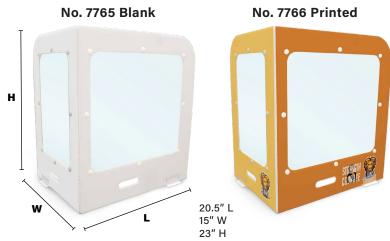

## TWO-PANEL DESK DIVIDERS

Protect students and staff with portable L-shaped Desk Dividers to create physical separation and shield others from coughing, sneezing, and spreading germs. Move from one room to the next quickly and easily with our lightweight and free-standing desk shield. Easy to disinfect and reuse, these dividers set up and knock down in seconds. Clear plastic window areas offer optimal visibility from two sides. We die-cut all pieces with rounded corners for safety and secure the windows with plastic rivets. Our economical dividers also feature a convenient handle, magnetic closure, and two durable sign holders for stability on flat surfaces.

## **Features**:

Printing: Choose from blank or 4CP printed on one side

Assembled Size:  $20.5'' L \times 15'' W \times 23'' H$ Folded Size:  $20.5'' L \times 0.5'' W \times 23'' H$ 

Weight: Less than 1 pound

Production Time: Approximately 3 working days for blank and 5

working days for printed

Visibility: High-quality optical windows on both sides

**Assembly:** Sets up in seconds – simply slide the sign holders on at the notched areas, unfold, and stand up on a flat surface

Stands Included: Two 3" sign stands with permanent adhesive tape included if mounting dividers is desired (mounting not necessary)

Portable: Fold and carry with convenient handle cut-outs

Safe: Die-cut round corners and high-quality white corrugated