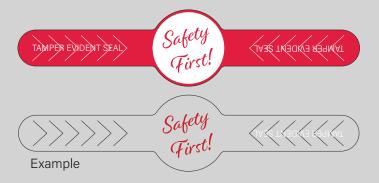

## **TAMPER-EVIDENT FOOD LABELS**

The restaurant and food delivery industries rely on tamper-evident food labels to reassure customers the food items they order remain unopened during transit. In response to this trend, we have stock preprinted labels available in rolls of 100 for easy distribution. These matte paper labels feature several v-shaped slits that tear easily to indicate tampering and a spot to write the order number, menu item, or customers' name. The versatile permanent adhesive sticks to a variety of take-out containers and bags. These food delivery labels are available to ship in 1 day and priced at a significant discount. Contact us to quote custom options if desired.

## **Custom Shapes Available**

Contact us to quote custom labels using specific colors and messaging. Die charges may apply.