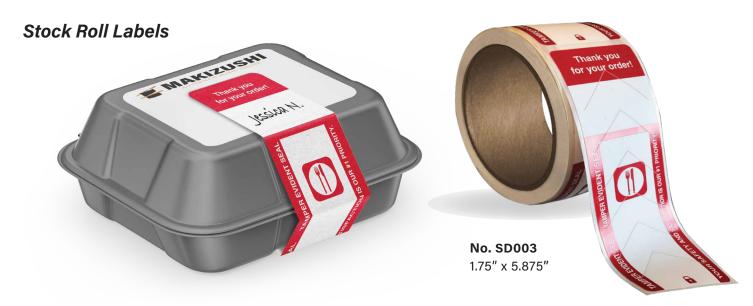

## **TAMPER-EVIDENT FOOD LABELS**

The restaurant and food delivery industries rely on tamper-evident food labels to reassure customers the food items they order remain unopened during transit. In response to this trend, we have stock preprinted labels available in rolls of 100 for easy distribution. These matte paper labels feature several v-shaped slits that tear easily to indicate tampering and a spot to write the order number, menu item, or customers' name. The versatile permanent adhesive sticks to a variety of take-out containers and bags. These food delivery labels are available to ship in 1 day and priced at a significant discount. Contact us to quote custom options if desired.

| Quantity (price per roll of 100) | 100      | 200   | 500  | 700  | 1000 | 1500 | 2000 | 3000 | 5000 |
|----------------------------------|----------|-------|------|------|------|------|------|------|------|
| <b>SD003</b> 1.75" x 5.875"      | \$ 14.41 | 12.19 | 9.97 | 8.86 | 8.42 | 7.99 | 7.60 | 7.22 | 6.04 |