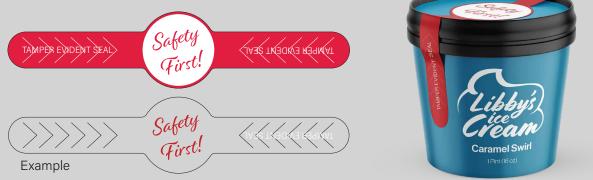

## Custom Shapes Available

Contact us to quote custom labels using specific colors and messaging. Die charges may apply.

Call our Customer Success Reps for more details! Toll Free: 877-764-5757 • orders@stouse.com