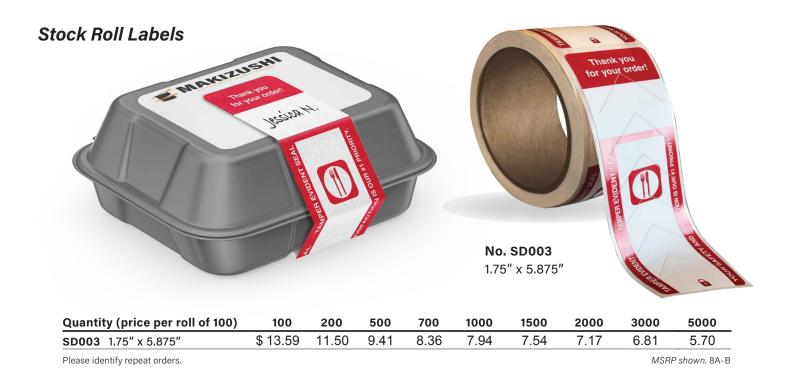

## **TAMPER-EVIDENT FOOD LABELS**

The restaurant and food delivery industries rely on tamper-evident food labels to reassure customers the food items they order remain unopened during transit. In response to this trend, we have stock preprinted labels available in rolls of 100 for easy distribution. These matte paper labels feature several v-shaped slits that tear easily to indicate tampering and a spot to write the order number, menu item, or customers' name. The versatile permanent adhesive sticks to a variety of take-out containers and bags. These food delivery labels are available to ship in 1 day and priced at a significant discount. Contact us to quote custom options if desired.