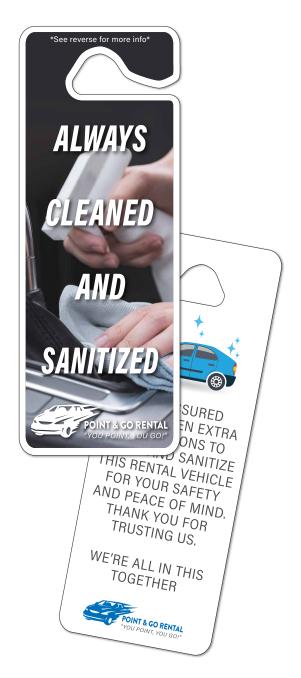

## **PARKING HANG TAGS**

Many businesses and organizations utilize parking hang tags to keep their parking lots secure and to provide information to visitors. They are often used by schools, hospitals, apartment complexes, car rental companies, and corporate offices. These tags can be ordered in a variety of different material options and fully customized with reflective laminate, foil stamping, numbering, and barcoding.