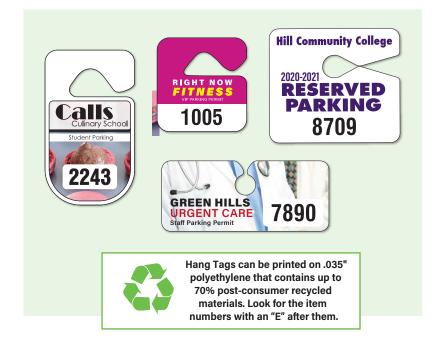

## Five Materials To Choose From!

.015" White Polyethylene

.035" White Polyethylene

.035" Recycled White Polyethylene

.035" Polyethylene with Reflective Overlaminate

.020" Deluxe Plastic