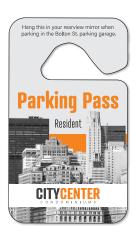

## **PARKING HANG TAGS**

Many businesses and organizations utilize parking hang tags to keep their parking lots secure and to provide information to visitors. They are often used by schools, hospitals, apartment complexes, car rental companies, and corporate offices. These tags can be ordered in a variety of different material options and fully customized with reflective laminate, foil stamping, numbering, and barcoding.