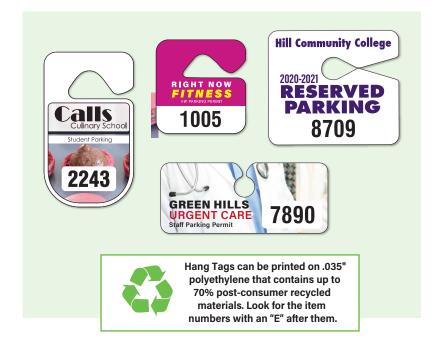

## **PARKING HANG TAGS**

Many businesses and organizations utilize parking hang tags to keep their parking lots secure and to provide information to visitors. They are often used by schools, hospitals, apartment complexes, car rental companies, and corporate offices. These tags can be ordered in a variety of different material options and fully customized with reflective laminate, foil stamping, numbering, and barcoding.

## Five Materials To Choose From!

.015" White Polyethylene

.035" White Polyethylene

.035" Recycled White Polyethylene

.035" Polyethylene with Reflective Overlaminate

.020" Deluxe Plastic