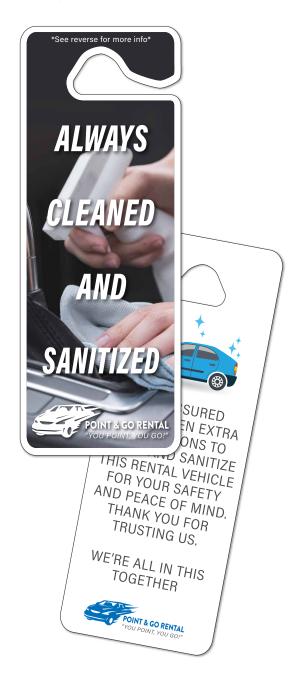

## **PARKING HANG TAGS**

Many businesses and organizations utilize parking hang tags to keep their parking lots secure and to provide information to visitors. They are often used by schools, hospitals, apartment complexes, car rental companies, and corporate offices. These tags can be ordered in a variety of different material options and fully customized with reflective laminate, foil stamping, numbering, and barcoding.