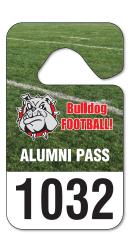

## **PARKING HANG TAGS**

Many businesses and organizations utilize parking hang tags to keep their parking lots secure and to provide information to visitors. They are often used by schools, hospitals, apartment complexes, car rental companies, and corporate offices. These tags can be ordered in a variety of different material options and fully customized with reflective laminate, foil stamping, numbering, and barcoding.