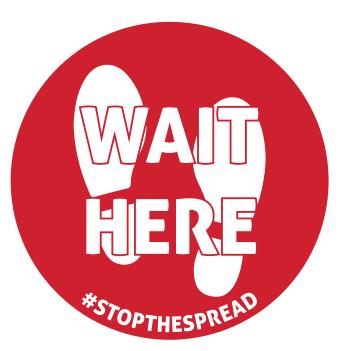

## **SOCIAL DISTANCING FLOOR DECALS**

Social distancing guidelines are driving the need for businesses to institute new policies to keep their teams and customers safe. In response to the growing need to promote safe distancing, we've created stock floor decals to help #stopthespread. These stock decals are produced in 1 day and are offered at a discount to and with lower quantities than our custom-printed Floor Decals. These will adhere to tile, linoleum and smooth, finished concrete floors. They are overlaminated to provide a slip-resistant walking surface.

WAIT HERE
#STOPTHESPREAD

No. SD002 | 12" × 6"

No. SD001 | 12" dia

| Social Distancing Floor Decals | 5       | 10    | 15   | 25   | 50   | 125  | 250  | 500  |
|--------------------------------|---------|-------|------|------|------|------|------|------|
| <b>SD001</b> 12" dia           | \$13.07 | 10.25 | 8.97 | 7.31 | 6.42 | 4.98 | 3.76 | 2.88 |
| <b>SD002</b> 12" x 6"          | \$ 9.14 | 7.20  | 6.37 | 5.10 | 4.48 | 3.49 | 2.66 | 1.99 |
|                                |         |       |      |      |      |      |      |      |