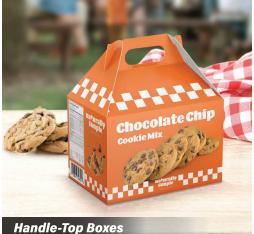

## **Folding Carton Styles**

- Cube Boxes
- Handle-Top Boxes
- Rectangle Boxes
- No-Glue Boxes
- Business Card Boxes
- Golf Ball Sleeves
- Pillow Boxes
- Wine Boxes

<sup>\*</sup>Custom Boxes Available Upon Request