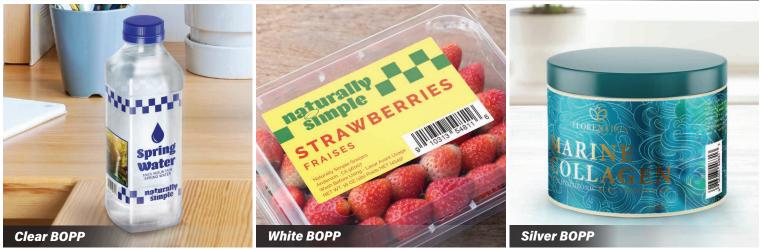

## **BOPP Roll Labels**

Use durable BOPP Roll Labels for consumer packaging, food, and beverage labeling applications. Printed custom BOPP labels are tough, waterproof, non-toxic, and resist most acids found in foods, as well as some chemicals and oils. Choose from clear, white, or silver BOPP material in a variety of sizes to fit your project. Elevate product appeal and durability with premium BOPP Roll Labels – a trusted choice for quality labeling solutions.

## **Product Details:**

• Three material colors: clear, white, or silver

APEX CREST

ELECTROLYTE ENERGY CHEWS

**Clear BOPP** 

- Permanent adhesive
- Multiple shapes and sizes
- Gloss or matte overlamination is available
- Choose matte overlamination for a pen-receptive surface