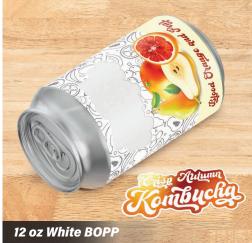

Print beverage labels and promotional stickers at the same time with custom Drink 'N Peel Labels. Our innovative multilayered construction provides the flexibility to print the required beverage label information and an internal die-cut sticker for the consumer to easily peel out and stick to nearly anything. Simply provide your art with a die line telling us where to kiss cut the sticker. Consider outlining the sticker portion of the label or including an arrow and instructions to "peel here" next to the sticker. Choose from either silver or white BOPP with a matte overlamination creating a pen-receptive surface.