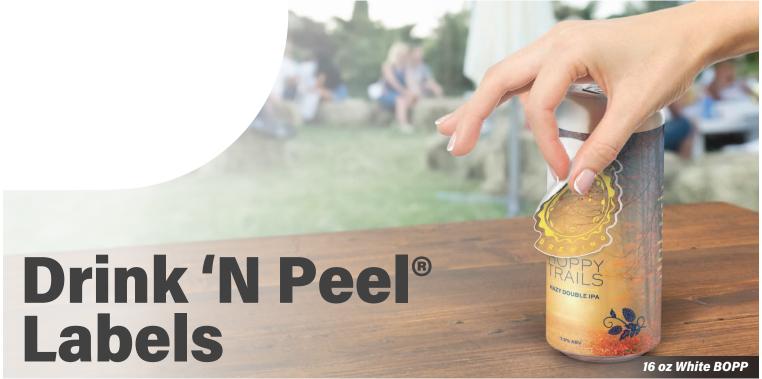

Print beverage labels and promotional stickers at the same time with custom Drink 'N Peel Labels. Our innovative multilayered construction provides the flexibility to print the required beverage label information and an internal die-cut sticker for the consumer to easily peel out and stick to nearly anything. Simply provide your art with a die line telling us where to kiss cut the sticker. Consider outlining the sticker portion of the label or including an arrow and instructions to "peel here" next to the sticker. Choose from either silver or white BOPP with a matte overlamination creating a pen-receptive surface.