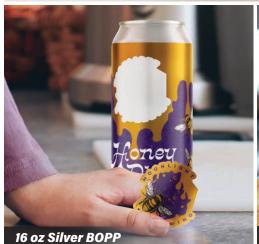

Print beverage labels and promotional stickers at the same time with custom Drink 'N Peel Labels. Our innovative multilayered construction provides the flexibility to print the required beverage label information and an internal die-cut sticker for the consumer to easily peel out and stick to nearly anything. Simply provide your art with a die line telling us where to kiss cut the sticker. Consider outlining the sticker portion of the label or including an arrow and instructions to "peel here" next to the sticker. Choose from either silver or white BOPP with a matte overlamination creating a pen-receptive surface.