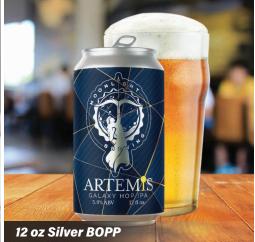

Print beverage labels and promotional stickers at the same time with custom Drink 'N Peel Labels. Our innovative multilayered construction provides the flexibility to print the required beverage label information and an internal die-cut sticker for the consumer to easily peel out and stick to nearly anything. Simply provide your art with a die line telling us where to kiss cut the sticker. Consider outlining the sticker portion of the label or including an arrow and instructions to "peel here" next to the sticker. Choose from either silver or white BOPP with a matte overlamination creating a pen-receptive surface.