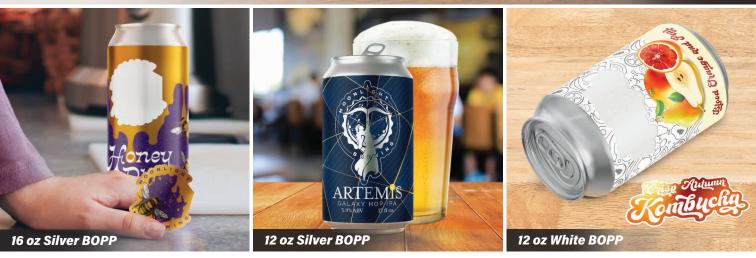

## Drink 'N Peel® Labels

Print beverage labels and promotional stickers at the same time with custom Drink 'N Peel Labels. Our innovative multilayered construction provides the flexibility to print the required beverage label information and an internal die-cut sticker for the consumer to easily peel out and stick to nearly anything. Simply provide your art with a die line telling us where to kiss cut the sticker. Consider outlining the sticker portion of the label or including an arrow and instructions to "peel here" next to the sticker. Choose from either silver or white BOPP with a matte overlamination creating a pen-receptive surface.

## **Product Information:**

Overlaminated Silver BOPP Overlaminated White BOPP

- Clear PET liner available for high-speed label applications.
- Rolls come wound with the right-hand side off first (Position 3).