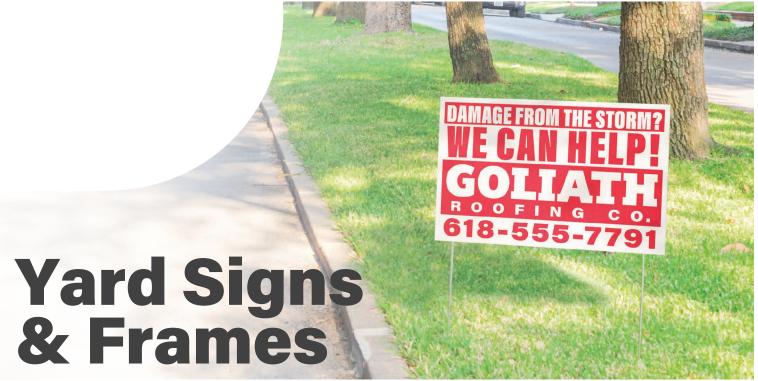

Yard Signs are printed and folded with a glued edge to achieve the finished size. These signs are supplied on weather-resistant poster board and are easy to assemble. Simply slide the sign over the frame and, while holding the edges, insert the frame into the ground. Draw attention to any message by ordering affordable yard signs for restaurants, political campaigns, healthcare messaging, outdoor events, and more. Choose from two popular sizes for an easy signage solution!

- Easy to assemble simply slide the poster over the frame
- Edges are pre-glued for a clean finish
- Frames are included in the price